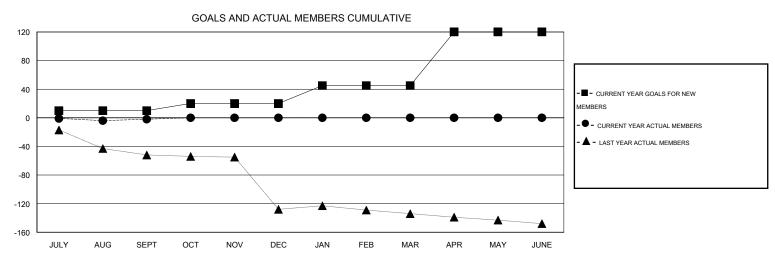

## **LOCATION NORTH DAKOTA**

 $\mathsf{GMT}\;\mathsf{CA}\;1$ 

| Clubs                 |                  |           |                  |                  | Members               |                    |                                     |                    |                  |  |
|-----------------------|------------------|-----------|------------------|------------------|-----------------------|--------------------|-------------------------------------|--------------------|------------------|--|
| RESULTS FOR 2014-2015 |                  |           |                  |                  | RESULTS FOR 2014-2015 |                    |                                     |                    |                  |  |
| QUARTER               | NEW CLUB<br>GOAL | NEW CLUBS | DROPPED<br>CLUBS | NET<br>GAIN/LOSS | QUARTER               | NEW MEMBER<br>GOAL | CHARTER AND<br>NEW MEMBERS<br>ADDED | DROPPED<br>MEMBERS | NET<br>GAIN/LOSS |  |
| JULY/AUG/SEPT         | 0                | 0         | 0                | 0                | JULY/AUG/SEPT         | 10                 | 20                                  | 22                 | -2               |  |
| OCT/NOV/DEC           | 0                | 0         | 0                | 0                | OCT/NOV/DEC           | 10                 | 0                                   | 0                  | 0                |  |
| JAN/FEB/MAR           | 0                | 0         | 0                | 0                | JAN/FEB/MAR           | 25                 | 0                                   | 0                  | 0                |  |
| APR/MAY/JUNE          | 1                | 0         | 0                | 0                | APR/MAY/JUNE          | 75                 | 0                                   | 0                  | 0                |  |